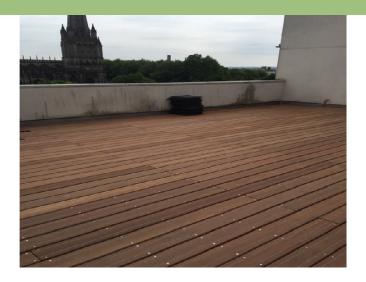

#### **Brief**

Deckbuilders were asked to remove and replace 776m2 of timber decking to the apartments and communal courtyard area on the 4<sup>th</sup> floor to Redcliffe Point. We were tasked with the logistical nightmare of completing this with Apartments being occupied and due to location, no access for skips / cranes for debris removal or timber distribution.

#### Timber

Massaranduba decking with antislip inserts for the communal courtyard laid over iroko joists on pedestals manufactured from our yard in Pershore.