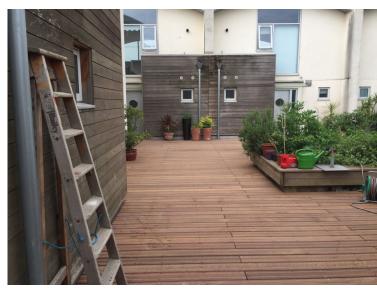

#### **Brief**

Deckbuilders were asked to remove and replace 776m2 of timber decking to the apartments and communal courtyard area on the 4<sup>th</sup> floor to Redcliffe Point. We were tasked with the logistical nightmare of completing this with Apartments being occupied and due to location, no access for skips / cranes for debris removal or timber distribution.

#### Timber

Massaranduba decking with antislip inserts for the communal courtyard laid over iroko joists on pedestals manufactured from our yard in Pershore.