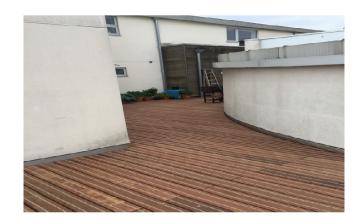

#### **Brief**

Deckbuilders were asked to remove and replace 776m2 of timber decking to the apartments and communal courtyard area on the 4<sup>th</sup> floor to Redcliffe Point. We were tasked with the logistical nightmare of completing this with Apartments being occupied and due to location, no access for skips / cranes for debris removal or timber distribution.

#### Timber

Massaranduba decking with antislip inserts for the communal courtyard laid over iroko joists on pedestals manufactured from our yard in Pershore.