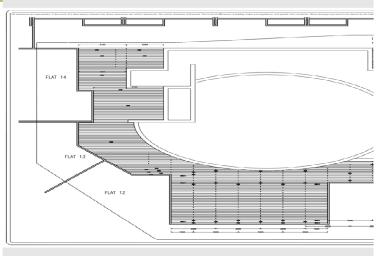

#### **Brief**

Deckbuilders were asked to remove and replace 776m2 of timber decking to the apartments and communal courtyard area on the 4<sup>th</sup> floor to Redcliffe Point. We were tasked with the logistical nightmare of completing this with Apartments being occupied and due to location, no access for skips / cranes for debris removal or timber distribution.