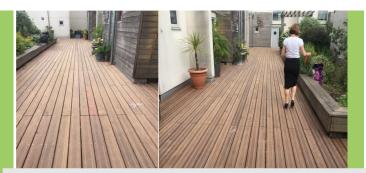

#### **Brief**

Deckbuilders were asked to remove and replace 776m2 of timber decking to the apartments and communal courtyard area on the 4<sup>th</sup> floor to Redcliffe Point. We were tasked with the logistical nightmare of completing this with Apartments being occupied and due to location, no access for skips / cranes for debris removal or timber distribution.

#### Timber

Massaranduba decking with antislip inserts for the communal courtyard laid over iroko joists on pedestals manufactured from our yard in Pershore.