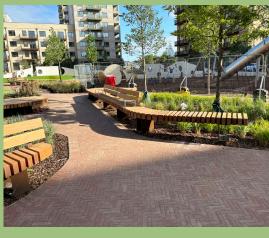

## case study: Gascoigne East

LOCATION: Barking, London COMPLETED: June 2023

Gascoigne East is a large development of 446 homes, with playgrounds and treelined streets and courtyards

Deckbuilders UK Ltd were instructed to install multiple benches throughout the courtyard, where there were meandering paved paths, playgrounds and a basketball court. The Benches were made from FSC Cumaru and powder coated mild steel in various shapes and sizes. There was a second communal area, surrounded by apartments where we installed two softwood decks, both had circular seating, play pits and planting.

## DETAIL

Softwood timber decking with anti slip boards, approx. 100m<sup>2</sup>. Project design incorporated raised circular seats, circular play areas and planted areas.