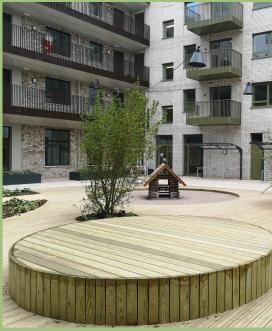

## case study: Gascoigne East

LOCATION: Barking, London COMPLETED: June 2023

Gascoigne East is a large development of 446 homes, with playgrounds and treelined streets and courtyards

Deckbuilders UK Ltd were instructed to install multiple benches throughout the courtyard, where there were meandering paved paths, playgrounds and a basketball court. The Benches were made from FSC Cumaru and powder coated mild steel in various shapes and sizes. There was a second communal area, surrounded by apartments where we installed two softwood decks, both had circular seating, play pits and planting.

## DETAIL

Softwood timber decking with anti slip boards, approx. 100m<sup>2</sup>. Project design incorporated raised circular seats, circular play areas and planted areas.