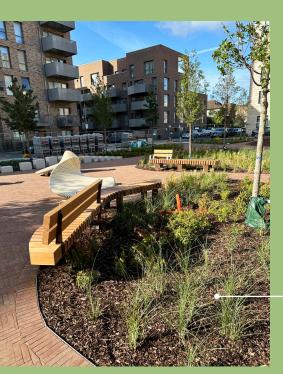

## case study: Gascoigne East

LOCATION: Barking, London COMPLETED: June 2023

Gascoigne East is a large development of 446 homes, with playgrounds and treelined streets and courtyards

Deckbuilders UK Ltd were instructed to install multiple benches throughout the courtyard, where there were meandering paved paths, playgrounds and a basketball court. The Benches were made from FSC Cumaru and powder coated mild steel in various shapes and sizes. There was a second communal area, surrounded by apartments where we installed two softwood decks, both had circular seating, play pits and planting.

## DETAIL

Softwood timber decking with anti slip boards, approx. 100m<sup>2</sup>. Project design incorporated raised circular seats, circular play areas and planted areas.